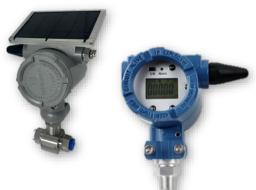

#### Wireless Sensors/Transmitters

- LoRa IoT Wireless Gateway
- LoRa Pressure + Temperature Transmitter
- LoRa/Zigbee Diff. Pressure Transmitter DPT45
- Solar Powered Wireless LoRa/Zigbee Pressure Transmitter
- LoRa Pressure Transmitter PT45
- LoRa/ZIGBEE Temperature LTT1280
- Multiphase Flow Meter B124 Oil/Gas/Steam
- Multiphase Flow Meter SP: Oil/Gas/Water
- WirelessHART Gateway-5903
- Wireless Load Cell