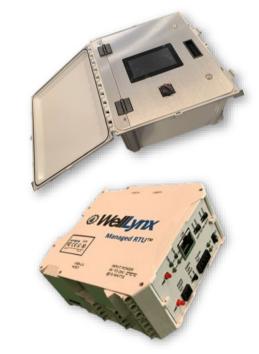

# WellLynx RTU

Single Hardware Platform, Smart IoT RTU with Edge Computing, Reduce & Eliminate Maintenance & Operational Cost. In addition, simplifies deployment, eliminates integration complexity and optimize performance; and supports most industry accepted protocols. Highlights - CLASS 1 DIV 2 Certifications, HTML5 Management & Visualization, Unlimited Data Retention.

Applications - ESP & PCP Manager, WirelessHart Gateway, Virtual Metering, Rod Pump Controller, Video Surveillance, Data Gateway, Flow meter.