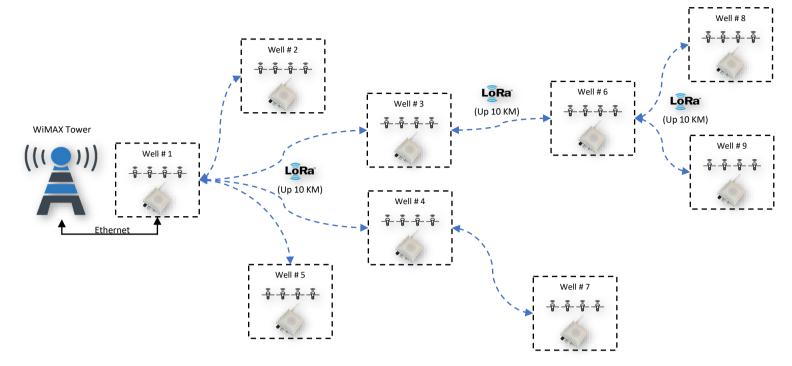

# Intelligent IoT Autonomous Wellhead Panels

- Remotely Managed & Secured Device
- IoT Event Driven Communications
- Remote Control & Settings
- Optional Camera Surveillance
- Optional WirelessHART Gateway
- Optional LORAWAN Gateway
- Guarantee and Auto Data Delivery (Never miss any Data or Event)
- Full Diagnostics & Health Status
- Shutdown Protection

# **Pump Off Controller**

- Completely managed with secure Messaging, Event Driven Communications
- Integrated Communications -Integrates LTE, LORA, etc.
- Expandable IO & Cards capabilities

#### Wireless Sensors/Transmitters

- LoRa IoT Wireless Gateway
- LoRa Pressure + Temperature Transmitter
- LoRa/Zigbee Diff. Pressure Transmitter DPT45
- Solar Powered Wireless LoRa/Zigbee Pressure Transmitter
- LoRa Pressure Transmitter PT45
- LoRa/ZIGBEE Temperature LTT1280
- Multiphase Flow Meter B124 Oil/Gas/Steam
- Multiphase Flow Meter SP: Oil/Gas/Water
- WirelessHART Gateway-5903
- Wireless Load Cell